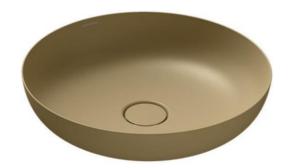

## Add-on:

• 1 x 9058 0000 0442 free-flow waste

| Model No.                                           |     | 3180    |
|-----------------------------------------------------|-----|---------|
| External length                                     | a1  | 450 mm  |
| Distance basin surface to bottom edge of waste hole | c12 | 122 mm  |
| Weight of the enamelled washbasin in kg             |     | 7.37 mm |