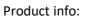

Brand : KALDEWEI, Germany

Name: Miena 3180 Washbowl

Item Code: 9093 0600 3442 Designer: Anke Solomon

Color / Finish: Prarie Beige Matt
Dimensions: Overall (LxWxH in cm)

Ø45 x 12.2cm

- With easy clean finish
- · Enameled on both sides
- Kaldewei Steel Enamel